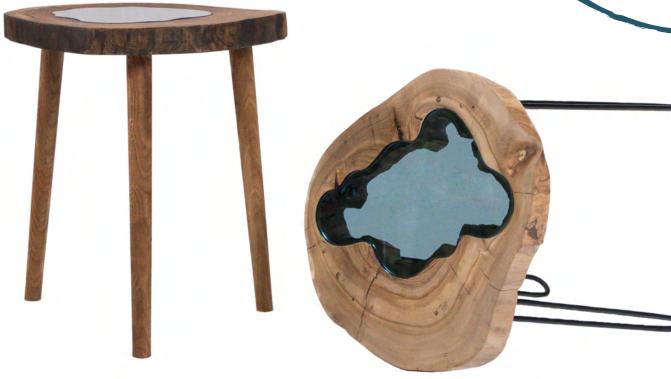

### SIDE TABLES

Doollauu

"<u>lit</u>tle la ke"

This unique side table is handmade from old tree, which has started to become decaied. Glass inlay covers the natural hole in the middle. Use it as bedside table or side table near sofa to place cup of tea

Options: different wood coatings and glass shades. Each table is one of a kind. No two tables are alike

Made to order