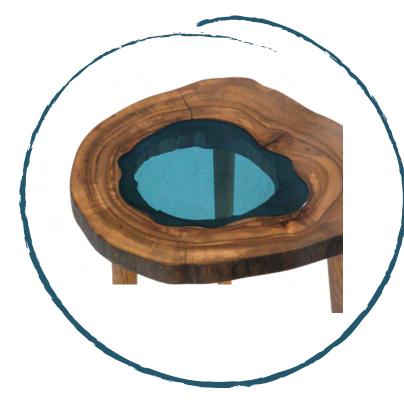

# COFFEE TABLE

ОООШООО

Round shape

Live edge coffe table with tempered glass inlay brings nature presence in our mind and feelings. This practical and functional peace of art will be great improvement for contemporary living room interior. It is made from oak or ash tree and unique wood grain makes it unrepeatable. Round is most safe shape for childrens and are absolutely practical

Options: different wood coatings and glass shades

Made to order