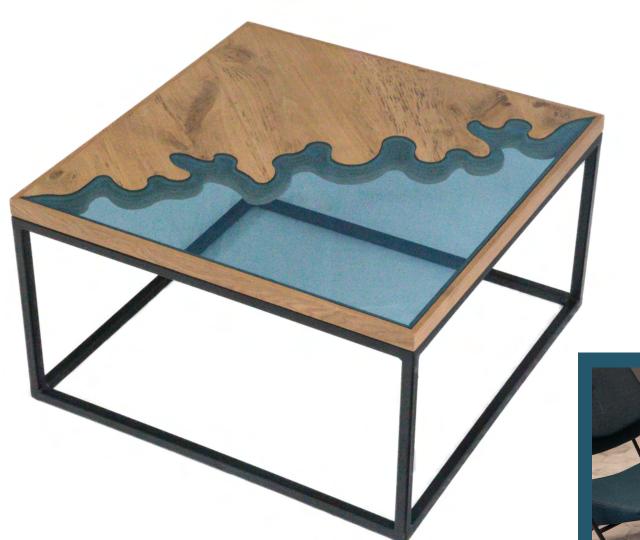

#### "BEACH TABLE"

Bring the Beach indoors with "Beach table". This coffe table is made from Baltic birch plywood and oak weneer on the top. Oak veneer surface and coast line pattern under the glass makes it look incredibly real. It will be great improvement to a living room or office interior.

Options: different wood coatings and glass shades

90x90 cm, H-43 cm 80x80 cm, H-43 cm