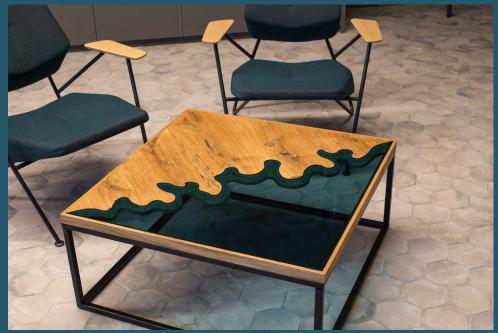

#### "BEACH TABLE"

Bring the Beach indoors with "Beach table". This coffe table is made from Baltic birch plywood and oak weneer on the top. Oak veneer surface and coast line pattern under the glass makes it look incredibly real. It will be great improvement to a living room or office interior.

Options: different wood coatings and glass shades

90x90 cm, H-43 cm 80x80 cm, H-43 cm