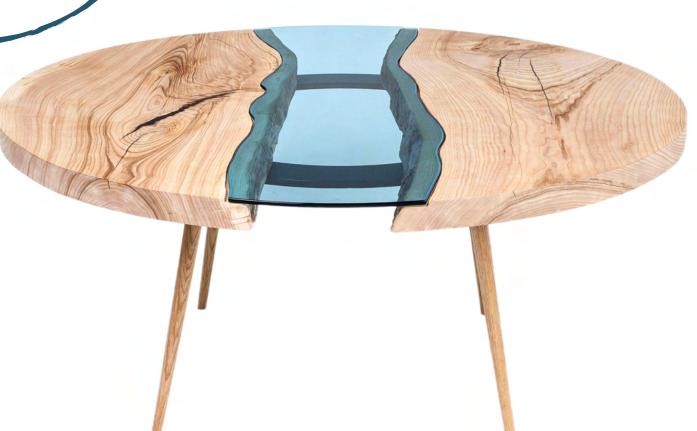

# DINING TABLE

םססשל

Round shape

This live edge dining table with tempered glass inlay is practical and spacious because of round shape. Glass over the live edges interprets water and river coasts. It brings us closer to nature, themselves and enjoy life. Each piece is carefully hand-selected and will be brave addition to modern interior design

Options: different wood coatings and glass shades

Made to order

Contact us

Mob phone: +371 26122559 e-mail: uudwood@gmail.com

www.uudwood.lv

© @uudwood