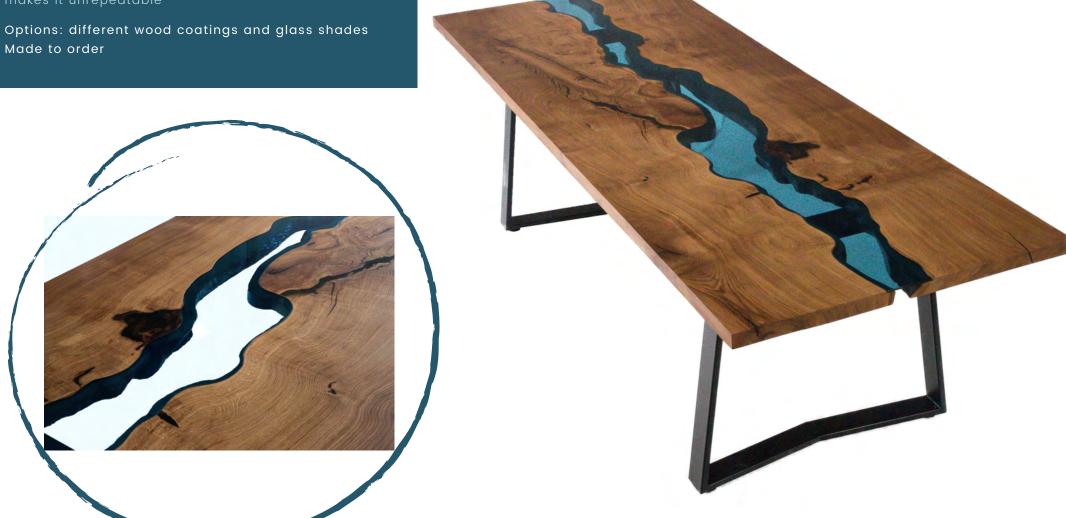

# COFFEE TABLE

ОООШООО

Round shape

Live edge coffe table with tempered glass inlay brings nature presence in our mind and feelings. This practical and functional peace of art will be great improvement for contemporary living room interior. It is made from oak or ash tree and unique wood grain makes it unrepeatable. Round is most safe shape for childrens and are absolutely practical

Options: different wood coatings and glass shades

Made to order