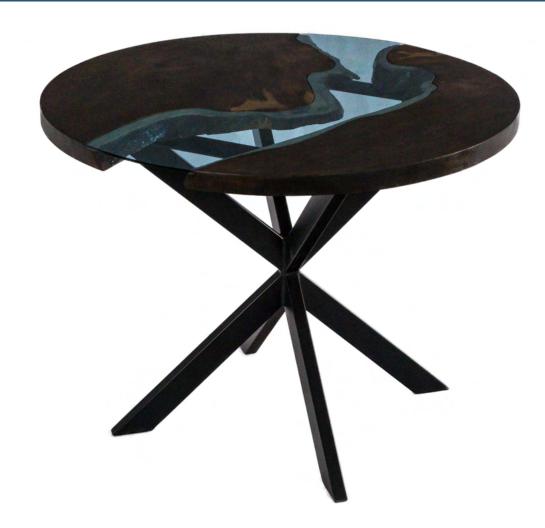

### SIDE TABLES

Doollauu

"<u>lit</u>tle la ke"

This unique side table is handmade from old tree, which has started to become decaied. Glass inlay covers the natural hole in the middle. Use it as bedside table or side table near sofa to place cup of tea

Options: different wood coatings and glass shades. Each table is one of a kind. No two tables are alike

Made to order