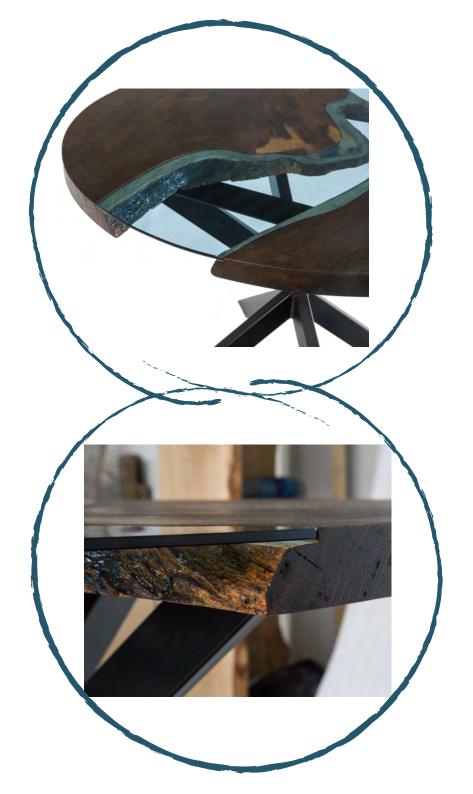

### SIDE TABLES

Doollauu

"<u>lit</u>tle la ke"

This unique side table is handmade from old tree, which has started to become decaied. Glass inlay covers the natural hole in the middle. Use it as bedside table or side table near sofa to place cup of tea

Options: different wood coatings and glass shades. Each table is one of a kind. No two tables are alike

Made to order