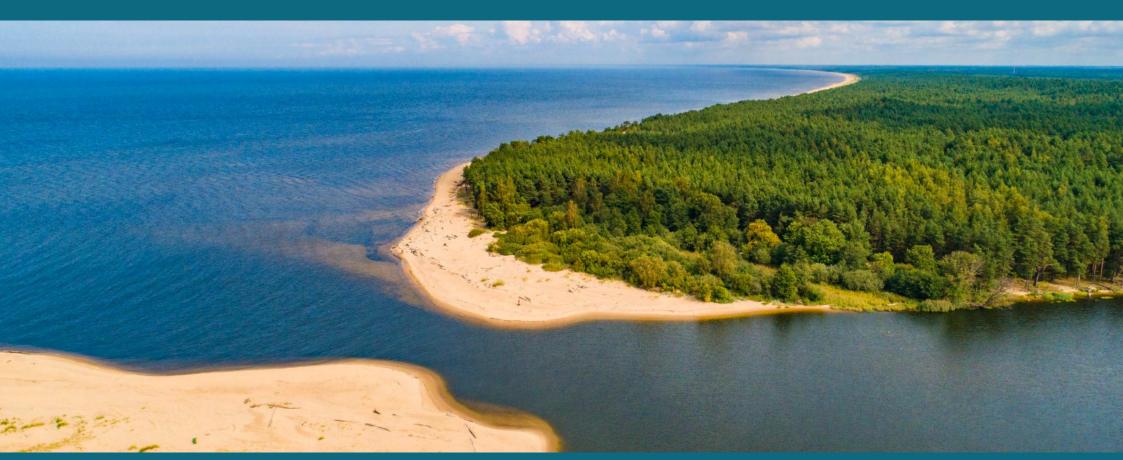

#### "BEACH TABLE"

Bring the Beach indoors with "Beach table". This coffe table is made from Baltic birch plywood and oak weneer on the top. Oak veneer surface and coast line pattern under the glass makes it look incredibly real. It will be great improvement to a living room or office interior.