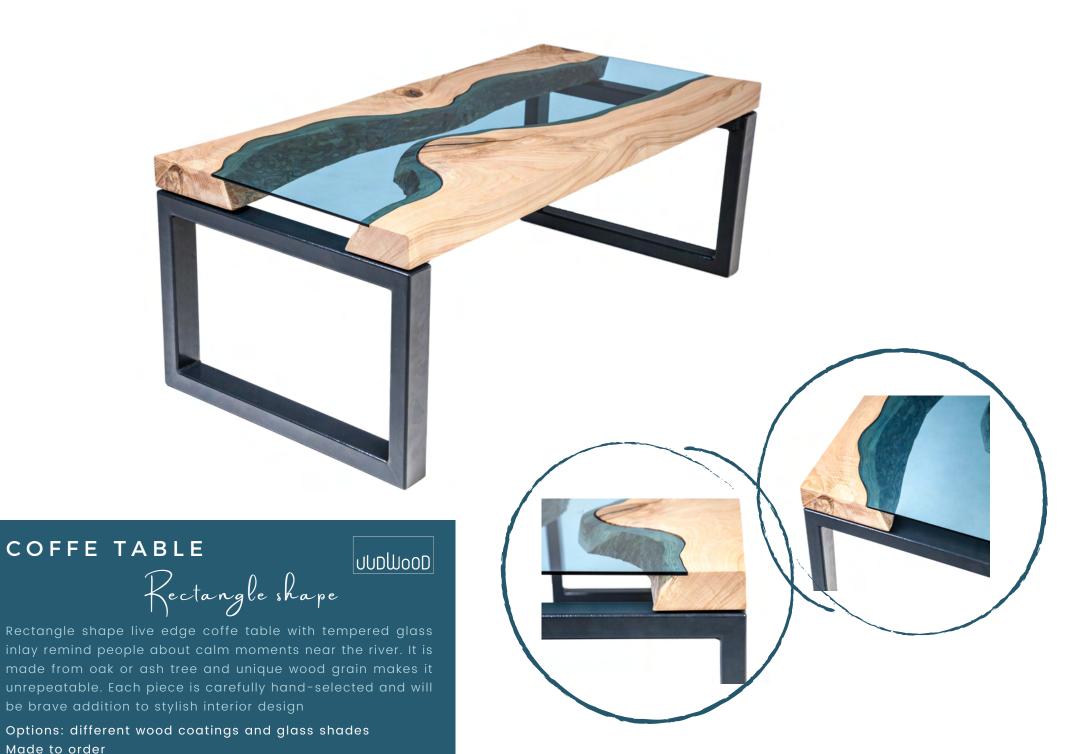

# CONFERENCE TABLE UUDUOOD

Rectangle shape

This bespoke conference table will refresh and add help to collect thoughts and raise up creative ideas. It is made from oak or ash tree and unique wood grain makes it unrepeatable