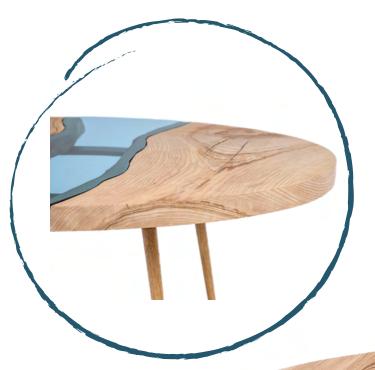

# COFFEE TABLE

ОООШООО

Round shape

Live edge coffe table with tempered glass inlay brings nature presence in our mind and feelings. This practical and functional peace of art will be great improvement for contemporary living room interior. It is made from oak or ash tree and unique wood grain makes it unrepeatable. Round is most safe shape for childrens and are absolutely practical

Options: different wood coatings and glass shades

Made to order